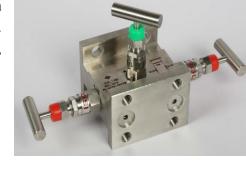

INSTRUMENT

D/p

EQUALIZE

## 3VM – Flange to Flange

CEIIPL 3-Valve Manifold, One equalizer Valve & two Isolation Valve Threaded on both Instrument, Process ide 1/2" NPT (F). Two mounting Holes are provided for 1/4" bolts used DP Gauge, Pressure Transmitters & Pressure Switches.

## ISOLATE **ISOLATE** ISOLATE ISOLATE PROCESS 2 x INSTRUMENT CONNECTION FLANGE AS PER 7/16 x 20 UNF (x4) DIN 19213 Top View 1/4" NPT Plugged Side View 2 x PROCESS CONNECTION AS PER DIN 19213 **Technical Specification** Max. Pressure Max. Temperature : 240°C

MAX OPEN 230

EQUALIZE

**Bottom View** 

vent

- : 400bar / 6000psi
- - Material : SS304/SS316, A105 SS304L/SS316L,
    - Monel, Hastelloy, Inconel, : PTFE, Graphite
- Gland Packing Std. Process Connection : 1/2" NPT (F)
- Std. Drain Connection : As per customer requirement

## Model: CEI-3-MV-H